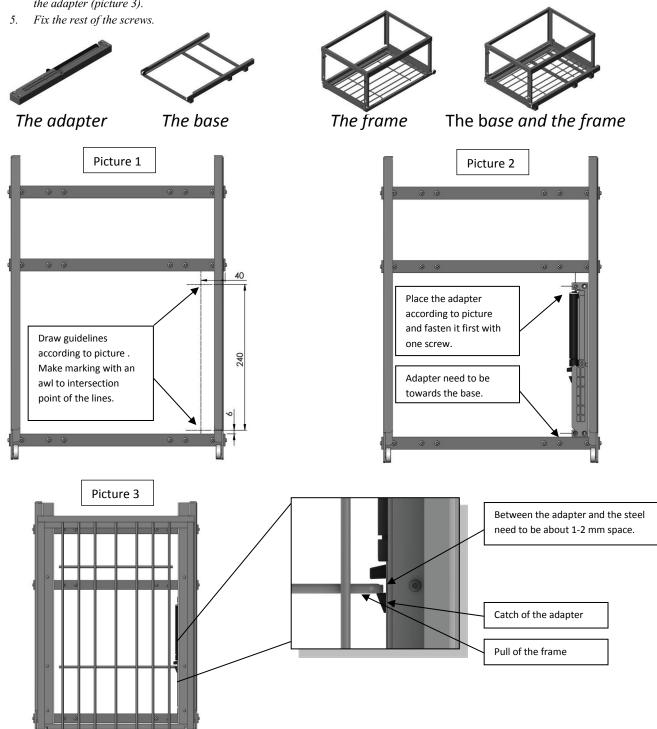

## *Fixing the soft close adapter:*

- 1. The frame and the base must be installed into closet before installing the soft close adapter. After checking the functionality of the sorting cart, separate the fixed frame from the base.
- 2. You will find the right installing place for the adapter, when you draw the lines according to picture 1.
- 3. Firstly fix one screw according to picture 2 and check the functionality of the adapter by placing the fixed frame back onto the base.
- 4. Note! When pulling the frame onto the base at first time, the drawer of the frame must be helped to click behind the section of the adapter (picture 3).