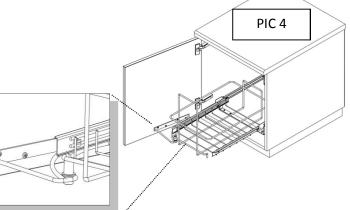

- 1. Place a trolley with slides into the cupboard and mark the right installation distance, C, according to pictures 1a and 1b. LM 68 trolley has an exceptional structure, so its measure C is given in the spreadsheet below.
- 2. Separate the frame part of the trolley from the slide part and pick the right installation width B from the spreadsheet below.
- 3. Fix the slide part first with only few screws according to picture 2, onto the bottom board of the cupboard.
- 4. Install the opener to the door according to picture 3. See the right installation distance, measure A, from the spreadsheet below. Unstick the installation tapes and press firmly the door opener with two hands towards onto the door. Place the frame part of the trolley into the slide part and the plastic bushing according to picture 4. If the door mechanism doesn't work, check if the plastic bushing is placed correctly, check if the measure C is big enough and the door opener is at the right height on the door.
- 5. After checking the functionality of the mechanism, fix the rest of the screws to the door opener and to the slide part of the trolley.