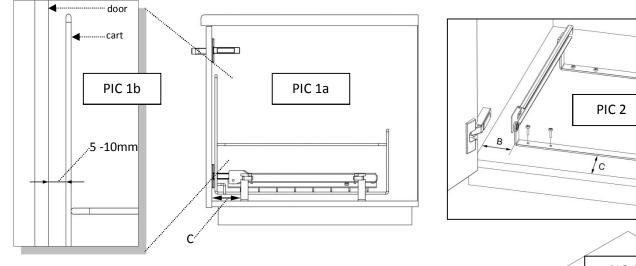

- 1. Place a trolley with slides into the cupboard and mark the right installation distance, C, according to pictures 1a and 1b. LM 68 trolley has an exceptional structure, so its measure C is given in the spreadsheet below.
- 2. Separate the frame part of the trolley from the slide part and pick the right installation width B from the spreadsheet below.
- 3. Fix the slide part first with only few screws according to picture 2, onto the bottom board of the cupboard.
- 4. Install the opener to the door according to picture 3. See the right installation distance, measure A, from the spreadsheet below. Unstick the installation tapes and press firmly the door opener with two hands towards onto the door. Place the frame part of the trolley into the slide part and the plastic bushing according to picture 4. If the door mechanism doesn't work, check if the plastic bushing is placed correctly, check if the measure C is big enough and the door opener is at the right height on the door.
- 5. After checking the functionality of the mechanism, fix the rest of the screws to the door opener and to the slide part of the trolley.

|                              | А   | В  | С     | Gross width |
|------------------------------|-----|----|-------|-------------|
| Measures (mm) to model LM 64 | 40  | 40 | pic 1 | 366         |
| Measures (mm) to model LM 65 | 60  | 45 | pic 1 | 335         |
| Measures (mm) to model LM 66 | 100 | 60 | pic 1 | 350         |
| Measures (mm) to model LM 68 | 60  | 45 | 60    | 485         |
| Measures (mm) to model LM 79 | 100 | 75 | pic 1 | 400         |