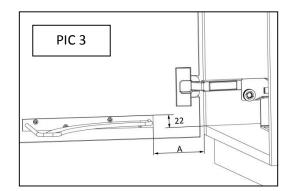

- 1. Place a trolley with slides into the cupboard and mark the right installation distance, C, according to pictures 1a and 1b. LM 68 trolley has an exceptional structure, so its measure C is given in the spreadsheet below.
- 2. Separate the frame part of the trolley from the slide part and pick the right installation width B from the spreadsheet below.
- 3. Fix the slide part first with only few screws according to picture 2, onto the bottom board of the cupboard.
- 4. Install the opener to the door according to picture 3. See the right installation distance, measure A, from the spreadsheet below. Unstick the installation tapes and press firmly the door opener with two hands towards onto the door. Place the frame part of the trolley into the slide part and the plastic bushing according to picture 4. If the door mechanism doesn't work, check if the plastic bushing is placed correctly, check if the measure C is big enough and the door opener is at the right height on the door.
- 5. After checking the functionality of the mechanism, fix the rest of the screws to the door opener and to the slide part of the trolley.

|                              | А   | В  | С     | Gross width |
|------------------------------|-----|----|-------|-------------|
| Measures (mm) to model LM 64 | 40  | 40 | pic 1 | 366         |
| Measures (mm) to model LM 65 | 60  | 45 | pic 1 | 335         |
| Measures (mm) to model LM 66 | 100 | 60 | pic 1 | 350         |
| Measures (mm) to model LM 68 | 60  | 45 | 60    | 485         |
| Measures (mm) to model LM 79 | 100 | 75 | pic 1 | 400         |