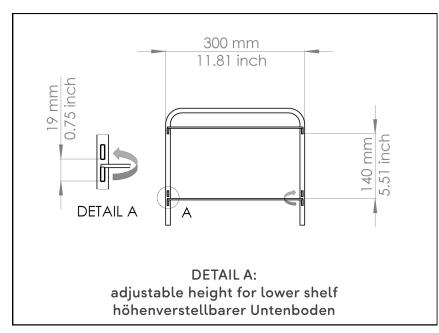

## Assembly instructions

Place the ends on the floor and press the shelves into the holes as in image 1. The lower shelf height is adjustable as show in image 2 (detail A). No tools are needed!

## Image 2.

Lanka ja Muovi Oy, Niittymaantie 81, 28580 Pori, Finland, www.lankajamuovi.fi