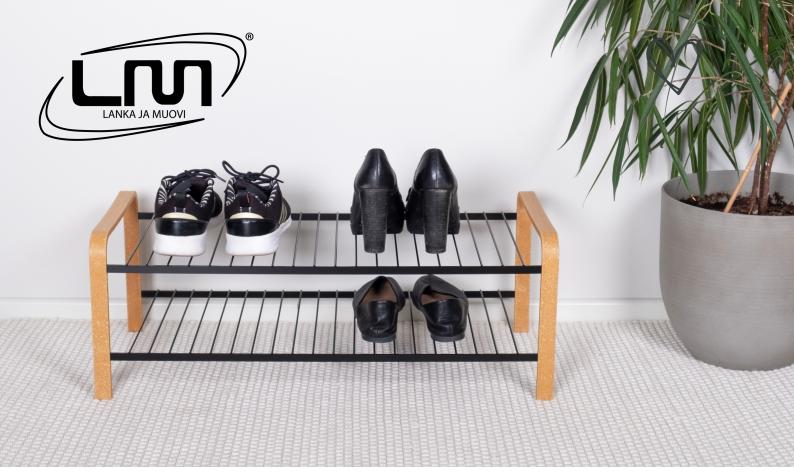

## **WOOD Shoe Rack**

LM 390 Black / 470 mm LM 390 White / 470 mm LM 391 Black / 670 mm LM 391 White / 670 mm

**Congratulations!** You have made a sustainable choice by purchasing this WOOD shoe rack! The ends are made of renewable biocomposite with 40% wood fiber and wood waste from ISCC-certified polypropylene. The sum of emissions and carbon content shows that the material is actually a carbon storage, and the combined carbon foot print is **negative**! The shelf levels are made of recycled steel wire, so the product itself is environmentally friendly!

- Organizes your home
- Brings piece of mind
- Fast and easy to assemble
- No tools needed

TEHTY SUOMESSA Made in Finland

- Easy to shorten by a saw
- Ends of wood composite
- Shelves of powder-coated steel