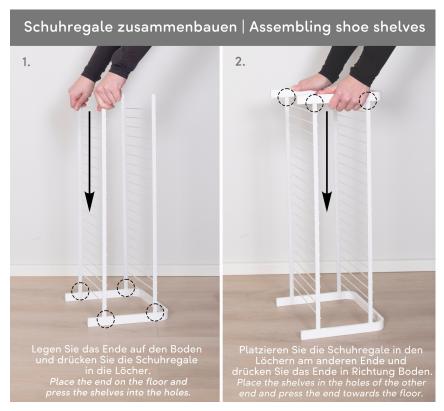

## Assembly instructions

Place the ends on the floor and press the shelves into the holes as in image 1. The lower shelf height is adjustable as show in image 2 (detail A). No tools are needed!

## Image 1.