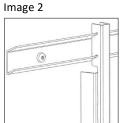

### Installing wall and install rails

- Fasten the install rail on the upper part of the wall to suitable height (5x40 mm cap screw).
- Adjust the install rail support on the wall rail and hang them onto the install rail (see image 2).
- 3. Slide the wall rails to suitable distance. The configuration of the storage system determines the distance of the wall rails from middle to middle max 603 mm or 903 mm (see image 1). Before mounting the wall rails please test the installation distance by fitting the parts together.
- Fasten the wall rail on the wall with one screw (5x50 cap screw) and test the compatibility of the parts before fixing the screws