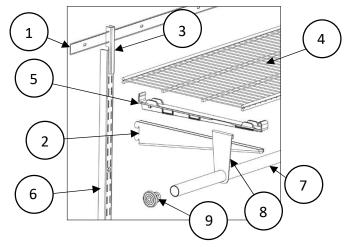

# Installation of Wall Storage System

- 1) Install rail
- 2) Shelf support
- 3) Install rail support
- 4) Wire shelf
- 5) Wire shelf install strip
- 6) Wall rail
- 7) Clothes rail
- 8) Clothes rail support
- 9) Clothes rail end plug