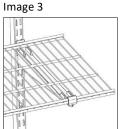

## Installing the wire shelf

Connect the wire shelf install strips on the wire shelf and the system on top of the shelf supports. The wire shelf can be mounted at 0-15 cm distance from the shelf support (see image 3). If an additional wire shelf is to be installed on the side, you need to put the install rail to the last wire division (see image 4).