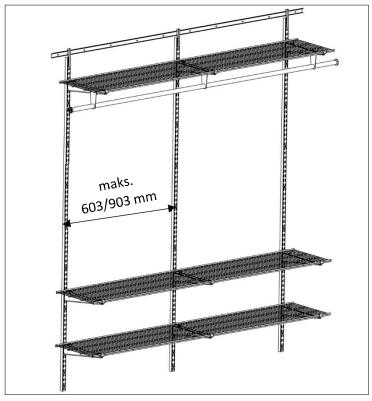

### Note before installing:

With light wall constructions, at least some of the mounting screws of the install rail must be fixed to the wall frame structure. The load-bearing capacity of the storage system is based on the wall construction and the distance between the wall rails. The load capacity is 20 kg / wire shelf, when installation distance of the wall rails doesn't exceed 903 mm. Load capacity can be increased by installing an additional wall rail, shelf support and wall rail install strip in the middle of the wire shelf.

### Installing wall and install rails

- Fasten the install rail on the upper part of the wall to suitable height (5x40 mm cap screw).
- Adjust the install rail support on the wall rail and hang them onto the install rail (see image 2).
- 3. Slide the wall rails to suitable distance. The configuration of the storage system determines the distance of the wall rails from middle to middle max 603 mm or 903 mm (see image 1). Before mounting the wall rails please test the installation distance by fitting the parts together.
- Fasten the wall rail on the wall with one screw (5x50 cap screw) and test the compatibility of the parts before fixing the screws

Image 1, example configuration