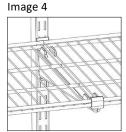

## Installing the wire shelf

Connect the wire shelf install strips on the wire shelf and the system on top of the shelf supports. The wire shelf can be mounted at 0-15 cm distance from the shelf support (see image 3). If an additional wire shelf is to be installed on the side, you need to put the install rail to the last wire division (see image 4).